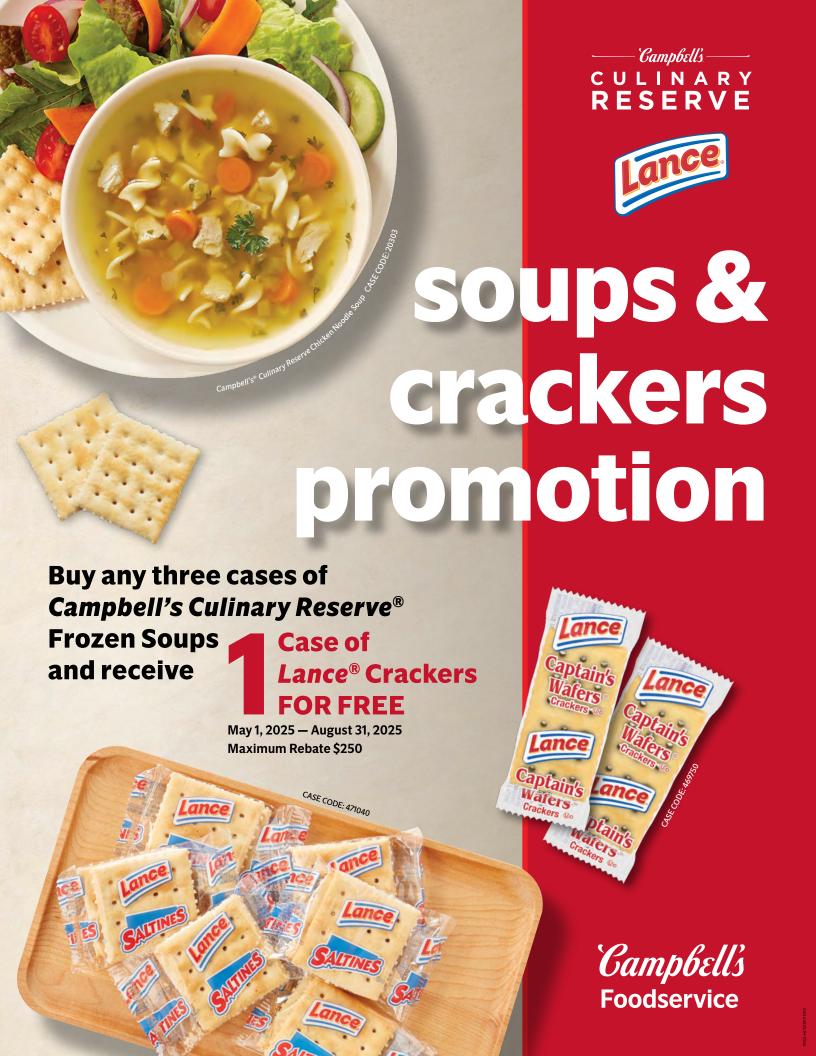

# **Soups & Crackers Promotion**

Maximum Rebate \$250 • May 1, 2025 — August 31, 2025

| Aged White Cheddar and Cauliflower Bisque                                                                                                                                                                                                                                                                                                                                                                                                                                                                                                                                                                                                                                                                                                                                                                                                                                                                                                                                                                                                                                                                                                                                                                                                                                                                                                                                                                                                                                                                                                                                                                                                                                                                                                                                                                                                                                                                                                                                                                                                                                                                                      | Number<br>of Cases                                  | Product Name                                         |            | Case<br>Code | Pack/Size     |  |  |
|--------------------------------------------------------------------------------------------------------------------------------------------------------------------------------------------------------------------------------------------------------------------------------------------------------------------------------------------------------------------------------------------------------------------------------------------------------------------------------------------------------------------------------------------------------------------------------------------------------------------------------------------------------------------------------------------------------------------------------------------------------------------------------------------------------------------------------------------------------------------------------------------------------------------------------------------------------------------------------------------------------------------------------------------------------------------------------------------------------------------------------------------------------------------------------------------------------------------------------------------------------------------------------------------------------------------------------------------------------------------------------------------------------------------------------------------------------------------------------------------------------------------------------------------------------------------------------------------------------------------------------------------------------------------------------------------------------------------------------------------------------------------------------------------------------------------------------------------------------------------------------------------------------------------------------------------------------------------------------------------------------------------------------------------------------------------------------------------------------------------------------|-----------------------------------------------------|------------------------------------------------------|------------|--------------|---------------|--|--|
| Baja Style Chicken Enchilada   28744   4/4 lb                                                                                                                                                                                                                                                                                                                                                                                                                                                                                                                                                                                                                                                                                                                                                                                                                                                                                                                                                                                                                                                                                                                                                                                                                                                                                                                                                                                                                                                                                                                                                                                                                                                                                                                                                                                                                                                                                                                                                                                                                                                                                  | Campbell's® Culinary Reserve - Frozen Soups - Pouch |                                                      |            |              |               |  |  |
| Broadway Basil & Tornato Bisque   21081   4/4 lb                                                                                                                                                                                                                                                                                                                                                                                                                                                                                                                                                                                                                                                                                                                                                                                                                                                                                                                                                                                                                                                                                                                                                                                                                                                                                                                                                                                                                                                                                                                                                                                                                                                                                                                                                                                                                                                                                                                                                                                                                                                                               |                                                     | Aged White Cheddar and Cauliflower Bisque            | V GF       | 28265        | 4/4 lb        |  |  |
| Broccoli Cheddar Soup                                                                                                                                                                                                                                                                                                                                                                                                                                                                                                                                                                                                                                                                                                                                                                                                                                                                                                                                                                                                                                                                                                                                                                                                                                                                                                                                                                                                                                                                                                                                                                                                                                                                                                                                                                                                                                                                                                                                                                                                                                                                                                          |                                                     | Baja Style Chicken Enchilada                         |            | 28744        | 4/4 lb        |  |  |
| Chicken Noodle Soup  Chicken Tortilla  Chicken Tortilla  Chicken Tortilla  Chicken Tortilla  Chicken Tortilla  Cao304  4/4 lb  Lobster Bisque with Sherry  21068  A/4 lb  Reduced Sodium Began Vegetable  Reduced Sodium Tomato Basil  Reduced Sodium Education  Reducation  Reduced Sodium Education  Reduced Sodium  |                                                     | Broadway Basil & Tomato Bisque                       |            | 21081        | 4/4 lb        |  |  |
| Chicken Tortilla  Hearty Beef Chili with Beans  Caso 4,44 lb  Hearty Beef Chili with Beans  Caso 4,44 lb  Lobster Bisque with Sherry  Reduced Sodium Regan Vegetable  V 10 6 1                                                                                                                                                                                                                                                                                                                                                                                                                                                                                                                                                                                                                                                                                                                                                                                                                                                                                                                                                                                                                                                                                                                                                                                                                                                                                                                                                                                                                                                                                                                                                                                                                                                                                                                                                                                                                                                                                                                                                 |                                                     | Broccoli Cheddar Soup                                | V GF       | 20301        | 4/4 lb        |  |  |
| Hearty Beef Chili with Beans                                                                                                                                                                                                                                                                                                                                                                                                                                                                                                                                                                                                                                                                                                                                                                                                                                                                                                                                                                                                                                                                                                                                                                                                                                                                                                                                                                                                                                                                                                                                                                                                                                                                                                                                                                                                                                                                                                                                                                                                                                                                                                   |                                                     | Chicken Noodle Soup                                  | CW         | 20303        | 4/4 lb        |  |  |
| Lobster Bisque with Sherry  Reduced Sodium Began Vegetable  Reduced Sodium Chicken Noodle  Roasted Pobpar Tomato Basil  Roasted Pobpar Tomato Basil  Roasted Pobpar Tomato Samoked Gouda  Variable Savory Beef Chill with Spicy Pepper Trio  Southwest Vegetatrian Chill  Wicked Thai Style Chicken & Rice Soup  20805  4/4 lb  Wicked Thai Style Chicken & Rice Soup  20805  4/4 lb  Wicked Thai Style Chicken & Rice Soup  20805  4/4 lb  Roasted Rean  Viii 20916  4/4 lb  Roasted Rean  Viii 20916  4/4 lb  Roasted Rean  Roasted Rean  Roasted Rean  Roasted Red Pepper Tomato Raine  Roasted Rean  Roasted Red Pepper Tomato Raine  Roasted Red Reane  Roasted Reane  Roasted Red Reane  Roasted Red Reane  Roasted Red Reane  Roasted Reane  Roasted Red Reane  Roasted Red Reane  Roasted Reane  Roasted Reane  Roasted Red Reane  Roasted Reane  |                                                     | Chicken Tortilla Chicken Tortilla                    |            | 20304        | 4/4 lb        |  |  |
| Reduced Sodium Began Vegetable  Reduced Sodium Chicken Noodle  Reduced Sodium Chicken Noodle  Reduced Sodium Tomato Basil  Reduced Poblano & White Cheddar Soup with Tomatillos  Southwest Vegetarian Chill  Wicked Thai Style Chicken & Rice Soup  Questo Al4 lb  Wicked Thai Style Wedding  Reduced Sodium Tomato Rice Soup  Questo Al4 lb  Reduced Sodium Tomato Rice Soup  Questo Al4 lb  Reduced Sodium Tomato Rice Soup  Reduced Sodium Tomato Rice Soup With Vegetables  Reduced Sodium Tomato Rice Soup With Reduced Rice Soup With Reduced Rice Soup Rice Sodium Rice Sodiu |                                                     | Hearty Beef Chili with Beans                         | GF         | 20300        | 4/4 lb        |  |  |
| Reduced Sodium Chicken Noodle  Reduced Sodium Tomato Basil  Roasted Poblano & White Cheddar Soup with Tomatillos  Roasted Poblano & White Cheddar Soup with Tomatillos  Roasted Red Pepper Tomato & Smoked Gouda  V 16835  4/4 lb  Roasted Red Pepper Tomato & Smoked Gouda  V 16835  4/4 lb  Savory Beef Chili with Spicy Pepper Trio  323424  4/4 lb  Southwest Vegetarian Chili  Wicked Thai Style Chicken & Rice Soup  Cuban-Style Black Bean  V 10 329066  4/4 lb  Roasted Red Pepper Tomato & Smoked Gouda  V 10 329066  4/4 lb  Roasted Red Pepper Tomato & Smoked Gouda  V 10 329066  4/4 lb  Cuban-Style Black Bean  V 10 329086  4/4 lb  Roasted Thai Style Chicken & Rice Soup  20805  4/4 lb  Roasted Thai Style Chicken & Rice Soup  209086  4/4 lb  Roasted Road Pepper Tomato & Ada lb  Roasted Tomato Basil Bisque - RETAIL READY  Road Basil Bisque - RETAIL READY  Roasted Road Pepper Tomato Basil Bisque  Realthy Request* Harvest Tomato with Basil  Road Basil Bisque  Realthy Request* Rediterranean Style Vegetable  Road Basil Bisque  Road Basil Bisque  Realthy Request* Rediterranean Style Vegetable  Road Basil Bisque  Road Basil  |                                                     | Lobster Bisque with Sherry                           |            | 21068        | 4/4 lb        |  |  |
| Reduced Sodium Tomato Basil  Roasted Poblano & White Cheddar Soup with Tomatillos  Roasted Red Pepper Tomato & Smoked Gouda  V 16832  4/4 lb  Roasted Red Pepper Tomato & Smoked Gouda  V 16835  Savory Beet Chill with Spicy Pepper Trio  Sig 22424  4/4 lb  Southwest Vegetarian Chili  Wicked Thal Style Chicken & Rice Soup  Cuban-Style Black Bean  V 169 Sig 29166  A/4 lb  Kickin' Crab & Sweet Corn Chowder  Lobster Bisque with Sherry  Rokin' Crab & Sweet Corn Chowder  Lobster Bisque with Sherry  Rokin' Crab & Sweet Corn Chowder  Lobster Bisque with Sherry  Rokin' Crab & Sweet Corn Chowder  Rokin' Crab & William Chowder  Rokin' Crab & Rokin' Chill Choman Chowder  Rokin' Crackers Crackers  Crackers Original Saltines                                                                                                                                                                                                                                                                                                                                                                                                             |                                                     | Reduced Sodium Began Vegetable                       | V VG GF CW | 27445        | 4/4 lb        |  |  |
| Roasted Poblano & White Cheddar Soup with Tomatillos  Roasted Red Pepper Tomato & Smoked Gouda  V 16835 4/4 lb  Roasted Red Pepper Tomato & Smoked Gouda  V 16835 4/4 lb  Savory Beef Chili with Spicy Pepper Trio  S 23424 4/4 lb  Wicked Thai Style Chicken & Rice Soup  20805 4/4 lb  Wicked Thai Style Chicken & Rice Soup  Cuban-Style Black Bean  V 10 S 29166 4/4 lb  Rickin' Crab & Sweet Corn Chowder  Lobster Bisque with Sherry  21088 4/4 lb  Mexican Street Corn  V 16 27926 4/4 lb  New England Clam Chowder  Spicy Harissa White Bean  V 10 S 29168 4/4 lb  Campbell's* Culinary Reserve - Frozen Soups - Tub  Beef & Barley with Vegetables  Chicken & Dumplings  Chicken & Dumplings  Chil Con Carne  G 8186 3/4 lb  Creamy Tomato Basil Bisque - RETAIL READY  V 18483 3/4 lb  Minestrone - RETAIL READY  V 18490 3/4 lb  Healthy Request* Harvest Tomato with Basil  Healthy Request* Mediterranean Style Vegetable  W 18490 3/4 lb  Homestyle Chicken Noodle  Italian-Style Wedding - RETAIL READY  W 18490 3/4 lb  Homestyle Wedding - RETAIL READY  W 18490 3/4 lb  Homestyle Chicken Noodle  W 18490 3/4 lb  Healthy Request* Mediterranean Style Vegetable  W 18490 3/4 lb  Hallan-Style Wedding W 19420 3/4 lb  W 18480 3/4 lb  W 18481 3/4 lb  W 18481 3/4 lb  Minestrone  V 18490 3/4 lb  Minestrone  V 18490 3/4 lb  W 18480 3/4 lb  W 18481 3/4 lb  W 18481 3/4 lb  W 18481 3/4 lb  W 18481 3/4 lb  Minestrone  V 18490 3/4 lb  W |                                                     | Reduced Sodium Chicken Noodle                        | RS LF      | 27443        | 4/4 lb        |  |  |
| Roasted Red Pepper Tomato & Smoked Gouda                                                                                                                                                                                                                                                                                                                                                                                                                                                                                                                                                                                                                                                                                                                                                                                                                                                                                                                                                                                                                                                                                                                                                                                                                                                                                                                                                                                                                                                                                                                                                                                                                                                                                                                                                                                                                                                                                                                                                                                                                                                                                       |                                                     | Reduced Sodium Tomato Basil                          | RS V GF CW | 27444        | 4/4 lb        |  |  |
| Savory Beef Chili with Spicy Pepper Trio                                                                                                                                                                                                                                                                                                                                                                                                                                                                                                                                                                                                                                                                                                                                                                                                                                                                                                                                                                                                                                                                                                                                                                                                                                                                                                                                                                                                                                                                                                                                                                                                                                                                                                                                                                                                                                                                                                                                                                                                                                                                                       |                                                     | Roasted Poblano & White Cheddar Soup with Tomatillos | V GF       | 26832        | 4/4 lb        |  |  |
| Southwest Vegetarian Chili                                                                                                                                                                                                                                                                                                                                                                                                                                                                                                                                                                                                                                                                                                                                                                                                                                                                                                                                                                                                                                                                                                                                                                                                                                                                                                                                                                                                                                                                                                                                                                                                                                                                                                                                                                                                                                                                                                                                                                                                                                                                                                     |                                                     | Roasted Red Pepper Tomato & Smoked Gouda             | V          | 16835        | 4/4 lb        |  |  |
| Southwest Vegetarian Chili                                                                                                                                                                                                                                                                                                                                                                                                                                                                                                                                                                                                                                                                                                                                                                                                                                                                                                                                                                                                                                                                                                                                                                                                                                                                                                                                                                                                                                                                                                                                                                                                                                                                                                                                                                                                                                                                                                                                                                                                                                                                                                     |                                                     | Savory Beef Chili with Spicy Pepper Trio             | GF         | 23424        | 4/4 lb        |  |  |
| Wicked Thai Style Chicken & Rice Soup                                                                                                                                                                                                                                                                                                                                                                                                                                                                                                                                                                                                                                                                                                                                                                                                                                                                                                                                                                                                                                                                                                                                                                                                                                                                                                                                                                                                                                                                                                                                                                                                                                                                                                                                                                                                                                                                                                                                                                                                                                                                                          |                                                     |                                                      | V VG       | 20602        | 4/4 lb        |  |  |
| Cuban-Style Black Bean                                                                                                                                                                                                                                                                                                                                                                                                                                                                                                                                                                                                                                                                                                                                                                                                                                                                                                                                                                                                                                                                                                                                                                                                                                                                                                                                                                                                                                                                                                                                                                                                                                                                                                                                                                                                                                                                                                                                                                                                                                                                                                         |                                                     | Wicked Thai Style Chicken & Rice Soup                |            | 20805        | 4/4 lb        |  |  |
| Italian-Style Wedding                                                                                                                                                                                                                                                                                                                                                                                                                                                                                                                                                                                                                                                                                                                                                                                                                                                                                                                                                                                                                                                                                                                                                                                                                                                                                                                                                                                                                                                                                                                                                                                                                                                                                                                                                                                                                                                                                                                                                                                                                                                                                                          |                                                     |                                                      | V VG GF    | 29166        | 4/4 lb        |  |  |
| Kickin' Crab & Sweet Corn Chowder                                                                                                                                                                                                                                                                                                                                                                                                                                                                                                                                                                                                                                                                                                                                                                                                                                                                                                                                                                                                                                                                                                                                                                                                                                                                                                                                                                                                                                                                                                                                                                                                                                                                                                                                                                                                                                                                                                                                                                                                                                                                                              |                                                     |                                                      |            | 29086        | 4/4 lb        |  |  |
| Lobster Bisque with Sherry                                                                                                                                                                                                                                                                                                                                                                                                                                                                                                                                                                                                                                                                                                                                                                                                                                                                                                                                                                                                                                                                                                                                                                                                                                                                                                                                                                                                                                                                                                                                                                                                                                                                                                                                                                                                                                                                                                                                                                                                                                                                                                     |                                                     |                                                      |            | 21082        | ,             |  |  |
| Mexican Street Corn                                                                                                                                                                                                                                                                                                                                                                                                                                                                                                                                                                                                                                                                                                                                                                                                                                                                                                                                                                                                                                                                                                                                                                                                                                                                                                                                                                                                                                                                                                                                                                                                                                                                                                                                                                                                                                                                                                                                                                                                                                                                                                            |                                                     | Lobster Bisaue with Sherry                           |            | 21068        | ,             |  |  |
| New England Clam Chowder   29009   4/4 lb                                                                                                                                                                                                                                                                                                                                                                                                                                                                                                                                                                                                                                                                                                                                                                                                                                                                                                                                                                                                                                                                                                                                                                                                                                                                                                                                                                                                                                                                                                                                                                                                                                                                                                                                                                                                                                                                                                                                                                                                                                                                                      |                                                     |                                                      | V GF       |              | ,             |  |  |
| Spicy Harissa White Bean   1                                                                                                                                                                                                                                                                                                                                                                                                                                                                                                                                                                                                                                                                                                                                                                                                                                                                                                                                                                                                                                                                                                                                                                                                                                                                                                                                                                                                                                                                                                                                                                                                                                                                                                                                                                                                                                                                                                                                                                                                                                                                                                   |                                                     |                                                      |            | 29009        | ,             |  |  |
| Beef & Barley with Vegetables                                                                                                                                                                                                                                                                                                                                                                                                                                                                                                                                                                                                                                                                                                                                                                                                                                                                                                                                                                                                                                                                                                                                                                                                                                                                                                                                                                                                                                                                                                                                                                                                                                                                                                                                                                                                                                                                                                                                                                                                                                                                                                  |                                                     |                                                      | V VC GF    | 29168        | ,             |  |  |
| Beef & Barley with Vegetables                                                                                                                                                                                                                                                                                                                                                                                                                                                                                                                                                                                                                                                                                                                                                                                                                                                                                                                                                                                                                                                                                                                                                                                                                                                                                                                                                                                                                                                                                                                                                                                                                                                                                                                                                                                                                                                                                                                                                                                                                                                                                                  | Campbe                                              |                                                      |            | ,            |               |  |  |
| Chicken & Dumplings  Chil Con Carne  Creamy Tomato Basil Bisque - RETAIL READY  Wilself Bisses  Golden Broccoli Cheese  Wilself Bisses  Wilsel | · ·                                                 |                                                      | CW         | 8163         | 3/4 lb        |  |  |
| Chil Con Carne  Creamy Tomato Basil Bisque - RETAIL READY  I 18483 3/4 lb  Minestrone - RETAIL READY  Golden Broccoli Cheese  Lealthy Request® Harvest Tomato with Basil  Healthy Request® Mediterranean Style Vegetable  Homestyle Chicken Noodle  Italian Style Wedding  Italian-Style Wedding - RETAIL READY  Minestrone  V W 8167 3/4 lb  Creamy Tomato Basil Bisque  V W 8167 3/4 lb  Vegetable Beef with Barley - RETAIL READY  Negetarian Garden Vegetable  V W G W 11340 3/4 lb  Lance® Crackers  Crackers Original Saltines                                                                                                                                                                                                                                                                                                                                                                                                                                                                                                                                                                                                                                                                                                                                                                                                                                                                                                                                                                                                                                                                                                                                                                                                                                                                                                                                                                                                                                                                                                                                                                                           |                                                     |                                                      |            |              | ,             |  |  |
| Creamy Tomato Basil Bisque - RETAIL READY  Minestrone - RETAIL READY  Golden Broccoli Cheese  Wish 8558 3/4 lb  Healthy Request* Harvest Tomato with Basil  Healthy Request* Mediterranean Style Vegetable  Healthy Request* Mediterranean Style Vegetable  Wish 8169 Wish 93/4 lb  Homestyle Chicken Noodle  Wish 8169 Wish 10428 Wish 10 |                                                     |                                                      | GE         |              | ,             |  |  |
| Minestrone - RETAIL READY  Golden Broccoli Cheese  Wision 8558 3/4 lb  Healthy Request® Harvest Tomato with Basil  Healthy Request® Mediterranean Style Vegetable  Homestyle Chicken Noodle  Italian Style Wedding  Italian-Style Wedding - RETAIL READY  Minestrone  Wision 8167 3/4 lb  Creamy Tomato Basil Bisque  Vegetable Beef with Barley - RETAIL READY  Vegetarian Garden Vegetable  Vegetarian Garden Vegetable  Wision 11340 3/4 lb  Maryland Style Crab  Maryland Style Crab  Crackers  Crackers Original Saltines                                                                                                                                                                                                                                                                                                                                                                                                                                                                                                                                                                                                                                                                                                                                                                                                                                                                                                                                                                                                                                                                                                                                                                                                                                                                                                                                                                                                                                                                                                                                                                                                 |                                                     |                                                      |            |              | ,             |  |  |
| Golden Broccoli Cheese    Colden Broccoli Cheese   Colden Broccoli Cheese   Colden Broccoli Cheese   Colden Broccoli Cheese   Colden Broccoli Cheese   Colden Broccoli Cheese   Colden Broccoli Cheese   Colden Broccoli Cheese   Colden Broccoli Cheese   Colden Broccoli Cheese   Colden Broccoli Cheese   Colden Broccoli Cheese   Colden Broccoli Cheese   Colden Broccoli Cheese   Colden Broccoli Cheese   Colden Broccoli Cheese   Colden Broccoli Cheese   Colden Broccoli Cheese   Colden Broccoli Cheese   Colden Broccoli Cheese   Colden Broccoli Cheese   Colden Broccoli Cheese   Colden Broccoli Cheese   Colden Broccoli Cheese   Colden Broccoli Cheese   Colden Broccoli Cheese   Colden Broccoli Cheese   Colden Broccoli Cheese   Colden Broccoli Cheese   Colden Broccoli Cheese   Colden Broccoli Cheese   Colden Broccoli Cheese   Colden Broccoli Cheese   Colden Broccoli Cheese   Colden Broccoli Cheese   Colden Broccoli Cheese   Colden Broccoli Cheese   Colden Broccoli Cheese   Colden Broccoli Cheese   Colden Broccoli Cheese   Colden Broccoli Cheese   Colden Broccoli Cheese   Colden Broccoli Cheese   Colden Broccoli Cheese   Colden Broccoli Cheese   Colden Broccoli Cheese   Colden Broccoli Cheese   Colden Broccoli Cheese   Colden Broccoli Cheese   Colden Broccoli Cheese   Colden Broccoli Cheese   Colden Broccoli Cheese   Colden Broccoli Cheese   Colden Broccoli Cheese   Colden Broccoli Cheese   Colden Broccoli Cheese   Colden Broccoli Cheese   Colden Broccoli Cheese   Colden Broccoli Cheese   Colden Broccoli Cheese   Colden Broccoli Cheese   Colden Broccoli Cheese   Colden Broccoli Cheese   Colden Broccoli Cheese   Colden Broccoli Cheese   Colden Broccoli Cheese   Colden Broccoli Cheese   Colden Broccoli Cheese   Colden Broccoli Cheese   Colden Broccoli Cheese   Colden Broccoli Cheese   Colden Broccoli Cheese   Colden Broccoli Cheese   Colden Broccoli Cheese   Colden Broccoli Cheese   Colden Broccoli Cheese   Colden Broccoli Cheese   Colden Broccoli Cheese   Colden Broccoli Cheese   Colden Broccoli Cheese   Colden Broccoli Chee |                                                     |                                                      |            |              | ,             |  |  |
| Healthy Request® Harvest Tomato with Basil  Healthy Request® Mediterranean Style Vegetable  Homestyle Chicken Noodle  It v c w 19123 3/4 lb  Homestyle Chicken Noodle  Italian Style Wedding  Italian-Style Wedding RETAIL READY  Italian-Style Wedding - RETAIL READY  Minestrone  V c style Storm 14903 3/4 lb  Vegetable Beef with Barley - RETAIL READY  Vegetable Beef with Barley - RETAIL READY  Vegetarian Garden Vegetable  V vegetarian Garden Vegetable  V vegetable Storm Clam Chowder  Maryland Style Crab  Maryland Clam Chowder  Storm 11340 3/4 lb  Lance® Crackers  Crackers Original Saltines                                                                                                                                                                                                                                                                                                                                                                                                                                                                                                                                                                                                                                                                                                                                                                                                                                                                                                                                                                                                                                                                                                                                                                                                                                                                                                                                                                                                                                                                                                                |                                                     |                                                      |            |              | ,             |  |  |
| Healthy Request® Mediterranean Style Vegetable  Homestyle Chicken Noodle  Italian Style Wedding  Italian-Style Wedding  Italian-Style Wedding - RETAIL READY  Minestrone  Creamy Tomato Basil Bisque  Vegetable Beef with Barley - RETAIL READY  Vegetarian Garden Vegetable  Vegetarian Garden Vegetable  Wegetable Best of 3/4 lb  Boston Clam Chowder  Maryland Style Crab  Maryland Style Crab  New England Clam Chowder  Crackers Original Saltines  Vision 19123 3/4 lb  19123 19123 19123 19123 19123 19123 19123 19123 19123 19123 19123 19123 19123 19123 19123 19123 19123 19123 19123 19123 19123 19123 19123 19123 19123 19123 19123 19123 19123 19123 19123 19123 19123 19123 19123 19123 19123 19123 19123 19123 19123 19123 19123 19123 19123 19123 19123 19123 19123 19123 19123 19123 19123 19123 19123 19123 19123 19123 19123 19123 19123 19123 19123 19123 19123 19123 19123 19123 19123 19123 19123 19123 19123 19123 19123 19123 19123 19123 19123 19123 19123 19123 19123 19123 19123 19123 19123 19123 19123 19123 19123 19123 19123 19123 19123 19123 19123 19123 19123 19123 19123 19123 19123 19123 19123 19123 19123 19123 19123 19123 19123 19123 19123 19123 19123 19123 19123 19123 19123 19123 19123 19123 19123 19123 19123 19123 19123 19123 19123 19123 19123 19123 19123 19123 19123 19123 19123 19123 19123 19123 19123 19123 19123 19123 19123 19123 19123 19123 19123 19123 19123 19123 19123 19123 19123 19123 191 |                                                     |                                                      |            |              | ,             |  |  |
| Homestyle Chicken Noodle  Italian Style Wedding Italian-Style Wedding - RETAIL READY  Italian-Style Wedding  |                                                     | 1                                                    |            |              |               |  |  |
| Italian Style Wedding Italian-Style Wedding - RETAIL READY  Italian-Style Wedding - RETAIL READY  Minestrone  Visus 8167 3/4 lb  Creamy Tomato Basil Bisque  Visus 8167 3/4 lb  Vegetable Beef with Barley - RETAIL READY  Vegetarian Garden Vegetable  Visus 8167 3/4 lb  Vegetable Beef with Barley - RETAIL READY  Vegetarian Garden Vegetable  Visus 8167 3/4 lb  Vegetable Beef with Barley - RETAIL READY  Vegetarian Garden Vegetable  Visus 8167 3/4 lb  Vegetable Beef with Barley - RETAIL READY  18496 3/4 lb  Vegetable Beef with Barley - RETAIL READY  Negetable Beef with Barley - RETAIL READY  18496 3/4 lb  Vegetable Beef with Barley - RETAIL READY  18496 3/4 lb  Vegetable Beef with Barley - RETAIL READY  18496 3/4 lb  Vegetable Beef with Barley - RETAIL READY  18496 3/4 lb  Vegetable Beef with Barley - RETAIL READY  18496 3/4 lb  Vegetable Beef with Barley - RETAIL READY  18496 3/4 lb  Vegetable Beef with Barley - RETAIL READY  18496 3/4 lb  Vegetable Beef with Barley - RETAIL READY  18496 3/4 lb  Vegetable Beef with Barley - RETAIL READY  18496 3/4 lb  Vegetable Beef with Barley - RETAIL READY  18496 3/4 lb  Vegetable Beef with Barley - RETAIL READY  18496 3/4 lb  Vegetable Beef with Barley - RETAIL READY  18496 3/4 lb  Vegetable Beef with Barley - RETAIL READY  18496 3/4 lb  Vegetable Beef with Barley - RETAIL READY  18496 3/4 lb  Vegetable Beef with Barley - RETAIL READY  18496 3/4 lb  Vegetable Beef with Barley - RETAIL READY  18496 3/4 lb  Vegetable Beef with Barley - RETAIL READY  18496 3/4 lb  Vegetable Beef with Barley - RETAIL READY  18496 3/4 lb  Vegetable Beef with Barley - RETAIL READY  18496 3/4 lb  Vegetable Beef with Barley - RETAIL READY  18496 3/4 lb  Vegetable Beef with Barley - RETAIL READY  18496 3/4 lb  Vegetable Beef with Barley - RETAIL READY  18496 3/4 lb  Vegetable Beef with Barley - |                                                     |                                                      |            |              |               |  |  |
| Italian-Style Wedding - RETAIL READY  Minestrone  V W 8167 3/4 lb  Creamy Tomato Basil Bisque V 14903 3/4 lb  Vegetable Beef with Barley - RETAIL READY  Vegetarian Garden Vegetable V V G G W 11340 3/4 lb  Boston Clam Chowder  Boston Clam Chowder  Waryland Style Crab  New England Clam Chowder  Crackers Original Saltines                                                                                                                                                                                                                                                                                                                                                                                                                                                                                                                                                                                                                                                                                                                                                                                                                                                                                                                                                                                                                                                                                                                                                                                                                                                                                                                                                                                                                                                                                                                                                                                                                                                                                                                                                                                               |                                                     |                                                      |            |              | ,             |  |  |
| Minestrone  Creamy Tomato Basil Bisque  V 14903 3/4 lb  Vegetable Beef with Barley · RETAIL READY  18496 3/4 lb  Vegetarian Garden Vegetable  V 16 66 W 11340 3/4 lb  Boston Clam Chowder  8556 3/4 lb  Maryland Style Crab  Maryland Style Crab  New England Clam Chowder  8170 3/4 lb  Lance® Crackers  Crackers Original Saltines                                                                                                                                                                                                                                                                                                                                                                                                                                                                                                                                                                                                                                                                                                                                                                                                                                                                                                                                                                                                                                                                                                                                                                                                                                                                                                                                                                                                                                                                                                                                                                                                                                                                                                                                                                                           |                                                     |                                                      | <u> </u>   |              | ,             |  |  |
| Creamy Tomato Basil Bisque  V 14903 3/4 lb  Vegetable Beef with Barley - RETAIL READY  18496 3/4 lb  Vegetarian Garden Vegetable  V 16 GF GW 11340 3/4 lb  Boston Clam Chowder  8556 3/4 lb  Maryland Style Crab  Maryland Style Crab  New England Clam Chowder  8170 3/4 lb  Lance® Crackers  Crackers Original Saltines                                                                                                                                                                                                                                                                                                                                                                                                                                                                                                                                                                                                                                                                                                                                                                                                                                                                                                                                                                                                                                                                                                                                                                                                                                                                                                                                                                                                                                                                                                                                                                                                                                                                                                                                                                                                      |                                                     |                                                      | V (III)    |              | -             |  |  |
| Vegetable Beef with Barley - RETAIL READY  Vegetarian Garden Vegetable  VVG GF GW 11340 3/4 lb  Boston Clam Chowder  8556 3/4 lb  Maryland Style Crab  Mew England Clam Chowder  8170 3/4 lb  Lance® Crackers  Crackers Original Saltines                                                                                                                                                                                                                                                                                                                                                                                                                                                                                                                                                                                                                                                                                                                                                                                                                                                                                                                                                                                                                                                                                                                                                                                                                                                                                                                                                                                                                                                                                                                                                                                                                                                                                                                                                                                                                                                                                      |                                                     |                                                      |            |              | ,             |  |  |
| Vegetarian Garden Vegetable  V                                                                                                                                                                                                                                                                                                                                                                                                                                                                                                                                                                                                                                                                                                                                                                                                                                                                                                                                                                                                                                                                                                                                                                                                                                                                                                                                                                                                                                                                                                                                                                                                                                                                                                                                                                                                                                                                                                                                                                                                                                                                                                 |                                                     | ·                                                    |            |              | ,             |  |  |
| Boston Clam Chowder 8556 3/4 lb  Maryland Style Crab 6F W 8241 3/4 lb  New England Clam Chowder 8170 3/4 lb  Lance® Crackers  Crackers Original Saltines 471040 500 x 2 count                                                                                                                                                                                                                                                                                                                                                                                                                                                                                                                                                                                                                                                                                                                                                                                                                                                                                                                                                                                                                                                                                                                                                                                                                                                                                                                                                                                                                                                                                                                                                                                                                                                                                                                                                                                                                                                                                                                                                  | -                                                   |                                                      | V VC GE CW |              | ,             |  |  |
| Maryland Style Crab  New England Clam Chowder  8170  Lance® Crackers  Crackers Original Saltines  V W 471040  500 x 2 count                                                                                                                                                                                                                                                                                                                                                                                                                                                                                                                                                                                                                                                                                                                                                                                                                                                                                                                                                                                                                                                                                                                                                                                                                                                                                                                                                                                                                                                                                                                                                                                                                                                                                                                                                                                                                                                                                                                                                                                                    |                                                     |                                                      |            |              | -             |  |  |
| New England Clam Chowder 8170 3/4 lb  Lance® Crackers  Crackers Original Saltines 471040 500 x 2 count                                                                                                                                                                                                                                                                                                                                                                                                                                                                                                                                                                                                                                                                                                                                                                                                                                                                                                                                                                                                                                                                                                                                                                                                                                                                                                                                                                                                                                                                                                                                                                                                                                                                                                                                                                                                                                                                                                                                                                                                                         |                                                     |                                                      | GE QW      |              | -             |  |  |
| Lance® Crackers  Crackers Original Saltines  V W 471040 500 x 2 count                                                                                                                                                                                                                                                                                                                                                                                                                                                                                                                                                                                                                                                                                                                                                                                                                                                                                                                                                                                                                                                                                                                                                                                                                                                                                                                                                                                                                                                                                                                                                                                                                                                                                                                                                                                                                                                                                                                                                                                                                                                          |                                                     |                                                      |            |              | -             |  |  |
| Crackers Original Saltines 471040 500 x 2 count                                                                                                                                                                                                                                                                                                                                                                                                                                                                                                                                                                                                                                                                                                                                                                                                                                                                                                                                                                                                                                                                                                                                                                                                                                                                                                                                                                                                                                                                                                                                                                                                                                                                                                                                                                                                                                                                                                                                                                                                                                                                                |                                                     | -                                                    |            | 01/0         | 3/4 IU        |  |  |
|                                                                                                                                                                                                                                                                                                                                                                                                                                                                                                                                                                                                                                                                                                                                                                                                                                                                                                                                                                                                                                                                                                                                                                                                                                                                                                                                                                                                                                                                                                                                                                                                                                                                                                                                                                                                                                                                                                                                                                                                                                                                                                                                |                                                     |                                                      |            |              |               |  |  |
| Crackers Original Captain's Wafers® LS V 6W 469750 500 x 2 count                                                                                                                                                                                                                                                                                                                                                                                                                                                                                                                                                                                                                                                                                                                                                                                                                                                                                                                                                                                                                                                                                                                                                                                                                                                                                                                                                                                                                                                                                                                                                                                                                                                                                                                                                                                                                                                                                                                                                                                                                                                               |                                                     | _                                                    |            |              |               |  |  |
|                                                                                                                                                                                                                                                                                                                                                                                                                                                                                                                                                                                                                                                                                                                                                                                                                                                                                                                                                                                                                                                                                                                                                                                                                                                                                                                                                                                                                                                                                                                                                                                                                                                                                                                                                                                                                                                                                                                                                                                                                                                                                                                                |                                                     | Crackers Original Captain's Wafers®                  | LS V CW    | 469750       | 500 x 2 count |  |  |